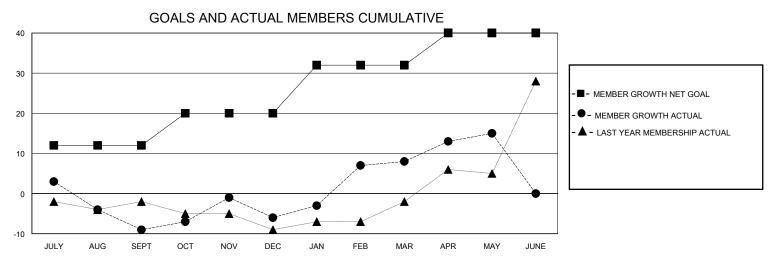

## MONTHLY MEMBERSHIP PROGRESS REPORT

District 129

Results as of: 5/31/2024

| GMT:          |               | LOC         | ATION SLOVENIA | 4                     |                        |                         | GMT CA                                             |  |
|---------------|---------------|-------------|----------------|-----------------------|------------------------|-------------------------|----------------------------------------------------|--|
|               | Club          | s           |                | Members               |                        |                         |                                                    |  |
|               | RESULTS FOR   | R 2023-2024 |                | RESULTS FOR 2023-2024 |                        |                         |                                                    |  |
| QUARTER       | NEW CLUB GOAL | NEW CLUBS   | DROPPED CLUBS  | QUARTER MEM           | BER GROWTH NET<br>GOAL | MEMBER GROWTH<br>ACTUAL | DROPPED<br>MEMBERS ACTUAL<br>(including transfers) |  |
| JULY/AUG/SEPT | 0             | 0           | 0              | JULY/AUG/SEPT         | 12                     | 12                      | 19                                                 |  |
| OCT/NOV/DEC   | 0             | 0           | 0              | OCT/NOV/DEC           | 8                      | 24                      | 20                                                 |  |
| JAN/FEB/MAR   | 1             | 0           | 0              | JAN/FEB/MAR           | 12                     | 32                      | 18                                                 |  |
| APR/MAY/JUNE  | 0             | 0           | 0              | APR/MAY/JUNE          | 8                      | 17                      | 10                                                 |  |